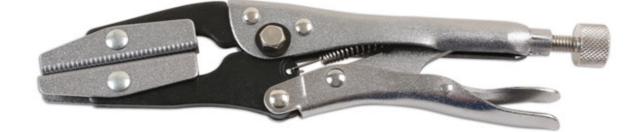

## **Hose Clamp Pliers - Parallel Jaws**

Adjustable locking hose clamp plier, for use on heater and radiator hoses, water, vacuum, fuel and air lines.

## **Additional Information**

- Swivel jaws for parallel and level clamping 68mm long.
- Jaw opening: 39mm.
- · Eliminates the draining of pressurised cooling systems when installing thermostats and water pumps.