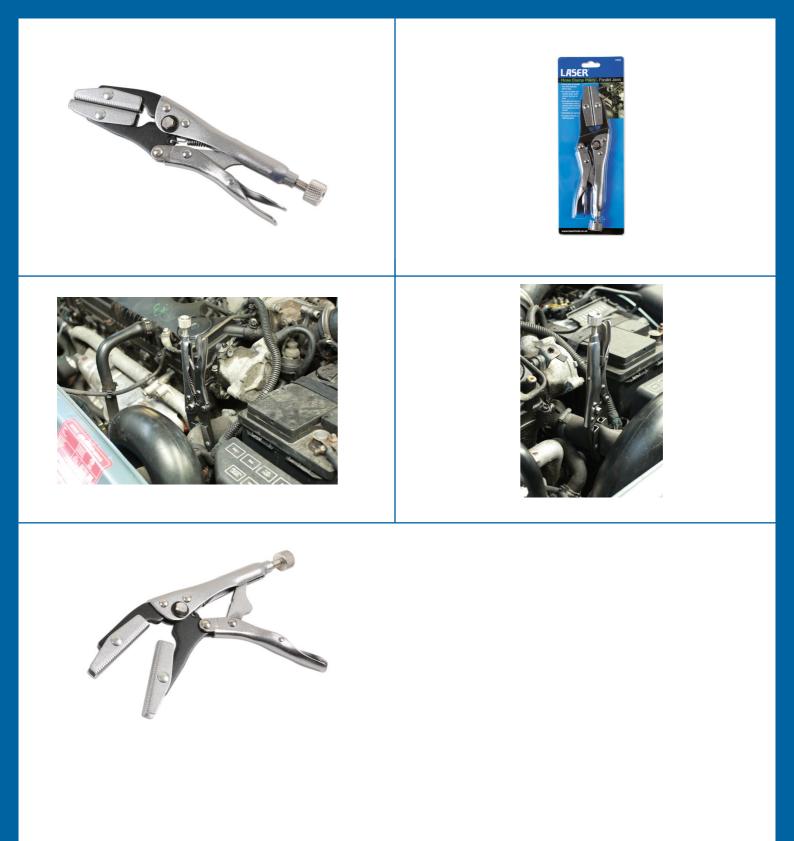

## **Hose Clamp Pliers - Parallel Jaws**

Adjustable locking hose clamp plier, for use on heater and radiator hoses, water, vacuum, fuel and air lines.

## **Additional Information**

- Swivel jaws for parallel and level clamping 68mm long.
- Jaw opening: 39mm.
- · Eliminates the draining of pressurised cooling systems when installing thermostats and water pumps.